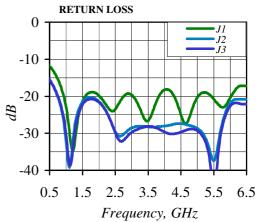

## **SPECIFICATIONS**

| Frequency Range, [MHz]           | 800 - 6000 |
|----------------------------------|------------|
| Insertion Loss, typ/max [dB]     | _          |
| (above 3dB Split Loss)           | 0.7        |
| Isolation, min [dB]              | 18         |
| Amplitude Balance, typ/max [dB]  | ±0.2       |
| Phase Balance, typ/max [degrees] | ±2         |
| Return Loss, max [dB]            | -15        |

## **Typical Performance**

Specifications Subject To Change Without Notice