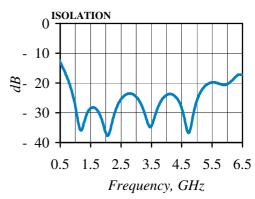

## **Typical Performance**

Specifications Subject To Change Without Notice

## **SPECIFICATIONS**

| Frequency Range, [MHz]           | 800 - 6000 |
|----------------------------------|------------|
| Insertion Loss, typ/max [dB]     | _          |
| (above 3dB Split Loss)           | 0.7        |
| Isolation, min [dB]              | 18         |
| Amplitude Balance, typ/max [dB]  | ±0.2       |
| Phase Balance, typ/max [degrees] | ±2         |
| Return Loss, max [dB]            | -15        |