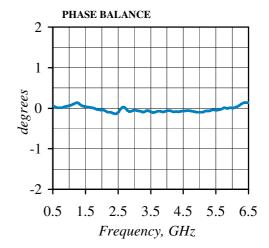

## **Typical Performance**

Specifications Subject To Change Without Notice

## **SPECIFICATIONS**

| Frequency Range, [MHz]           | 800 - 6000 |
|----------------------------------|------------|
| Insertion Loss, typ/max [dB]     | _          |
| (above 3dB Split Loss)           | 0.7        |
| Isolation, min [dB]              | 18         |
| Amplitude Balance, typ/max [dB]  | ±0.2       |
| Phase Balance, typ/max [degrees] | ±2         |
| Return Loss, max [dB]            | -15        |