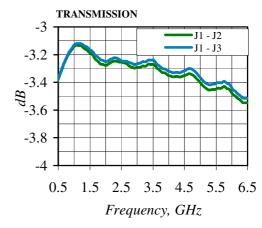

## **Typical Performance**

Specifications Subject To Change Without Notice

## **SPECIFICATIONS**

| Frequency Range, [MHz]           | 800 - 6000 |
|----------------------------------|------------|
| Insertion Loss, typ/max [dB]     | _          |
| (above 3dB Split Loss)           | 0.7        |
| Isolation, min [dB]              | 18         |
| Amplitude Balance, typ/max [dB]  | ±0.2       |
| Phase Balance, typ/max [degrees] | ±2         |
| Return Loss, max [dB]            | -15        |