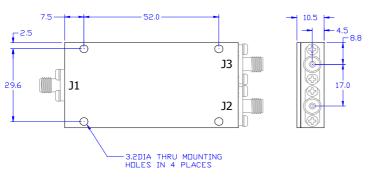

## **FEATURES:**

- Wide Bandwidth
- Low Insertion Loss
- Tight phase and amplitude balance

## **SPECIFICATIONS**

| Frequency Range, [MHz]           | 800 - 6000 |
|----------------------------------|------------|
| Insertion Loss, typ/max [dB]     | _          |
| (above 3dB Split Loss)           | 0.7        |
| Isolation, min [dB]              | 18         |
| Amplitude Balance, typ/max [dB]  | ±0.2       |
| Phase Balance, typ/max [degrees] | ±2         |
| Return Loss, max [dB]            | -15        |

**Operating Characteristics** 

| 1              |
|----------------|
|                |
| 5              |
| 50             |
| -20°C to +70°C |
|                |

Ordering Information

Model No.

PD2-800-6000-SMA

## **Outline drawing**

dimensions in mm



## **Typical Performance**









Specifications Subject To Change Without Notice